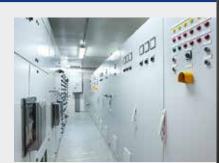

### **CUBEX SERIES 8264**

### Flame-proof enclosures

Power distribution and control box

26 enclosure versions Min. size 235 x 235 x 260 mm Max. size 730 x 730 x 587 mm

# IECEx / ATEX / EAC / NEC

Zone 1 / 2 / 21 / 22 Certification options on request