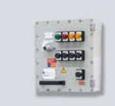

### **CUBEX SERIES 8264**

### Flame-proof enclosures

Power distribution and control box

26 enclosure versions Min. size 235 x 235 x 260 mm Max. size 730 x 730 x 587 mm

# IECEx / ATEX / EAC / NEC

Zone 1 / 2 / 21 / 22 Certification options on request