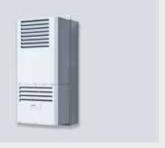

### **EMB SERIES MAC**

### Air conditioner

Full Ex-protected monoblock unit

Ambient temp.: -40 °C ... +55 °C Cooling capacity range: 3.0 - 9.0 kW IP 65

# IECEx / ATEX / EAC