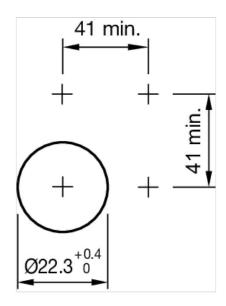

45-2C36.1920.000





# Your product:



# 45-2C36.1920.000 Actuator

## **FRONT**

Front dimension: Ø 40 mm

Front bezel colour: Black

Front bezel material: Plastic

#### **OTHER**

Lens illumination: non illuminative

Housing colour: Yellow

Housing material: Plastic

**Weight:** 0.045 kg

Release type: Twist to unlock

Terminal: , x

**Dimensions:** 



Mounting cut-outs:



Wiring diagrams:



## **MECHANICAL CHARATERISTIC**

**Mechanical lifetime:** 300 000 cycles of operation

**Operating frequency:** Max. 600/h

#### **AMBIENT CONDITION**

Climate resistance: During operation according to IEC 60721: 3K6, 3C3, 3S2, 3M6

**Operating temperature:**  $-25 \, ^{\circ}\text{C} \, ... + 70 \, ^{\circ}\text{C}$ 

Storage temperature:  $-40~^{\circ}\text{C} \dots + 80~^{\circ}\text{C}$