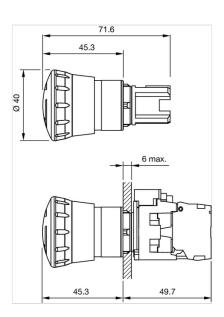

45-2C36.1920.000





# Your product:



# 45-2C36.1920.000 Actuator

## **FRONT**

Front dimension: Ø 40 mm

Front bezel colour: Black

Front bezel material: Plastic

#### **OTHER**

Lens illumination: non illuminative

Housing colour: Yellow

Housing material: Plastic

**Weight:** 0.045 kg

Release type: Twist to unlock

Terminal: , x

**Dimensions:** 



Mounting cut-outs:



Wiring diagrams:



## **MECHANICAL CHARATERISTIC**

**Mechanical lifetime:** 300 000 cycles of operation

**Operating frequency:** Max. 600/h

#### **AMBIENT CONDITION**

Climate resistance: During operation according to IEC 60721: 3K6, 3C3, 3S2, 3M6

**Operating temperature:**  $-25 \, ^{\circ}\text{C} \, ... + 70 \, ^{\circ}\text{C}$ 

Storage temperature:  $-40~^{\circ}\text{C} \dots + 80~^{\circ}\text{C}$