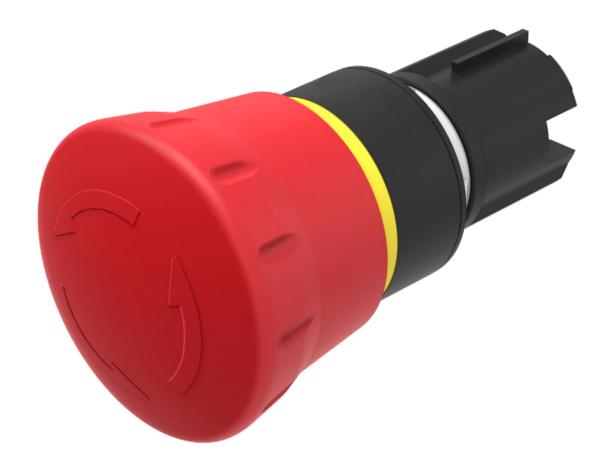

# 45-2C36.1920.000 Actuator

## **FRONT**

Front dimension: Ø 40 mm

Front bezel colour: Black

Front bezel material: Plastic

#### **OTHER**

Lens illumination: non illuminative

Housing colour: Yellow

Housing material: Plastic

**Weight:** 0.045 kg

Release type: Twist to unlock

Terminal: , x

**Dimensions:** 