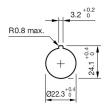

witch Ø 37 mm - Actuator

## 704.066.2 - Stop switch Ø 37 mm - Actuator



Attention: The preview is based on a sample product. This can differ from your current configuration.

#### **Attribute**

Design raised Front dimension Ø 37 mm Front form round IP65 IP front protection Mounting cut-out Ø 22.3 mm Housing colour Yellow Housing material Plastic Lens colour Red

Lens colour
Lens illumination
Lens material
Lens optics
Lens shape
Marking
Switching action
Weight
Red
non illuminative
Plastic
opaque
mushroom-head
Arrows
Maintained
0.3 kg

#### **Schaltelement**

max. number of switching elements

### **Function**

Stop switch

2

eao 🔳

# EAO – Your Expert Partner for **Human Machine Interfaces**

# 704.066.2 - Stop switch Ø 37 mm - Actuator

### **Dimensions**



## **Mounting cut-outs**



## Wiring diagrams



### **Additional information**

Max. 2 switching elements can be clipped on Shaft yellow Key to unlock clockwise

eao 🔳