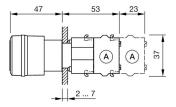

aces**

# 704.066.2 - Stop switch Ø 37 mm - Actuator

## 704.066.2 - Stop switch Ø 37 mm - Actuator



Attention: The preview is based on a sample product. This can differ from your current configuration.

#### **Attribute**

Design raised Front dimension Ø 37 mm Front form round IP65 IP front protection Mounting cut-out Ø 22.3 mm Housing colour Yellow Housing material Plastic Lens colour Red

Lens colour
Lens illumination
Lens material
Lens optics
Lens shape
Marking
Switching action
Weight
Red
non illuminative
Plastic
opaque
mushroom-head
Arrows
Maintained
0.3 kg

#### **Schaltelement**

max. number of switching elements

### **Function**

Stop switch

2

eao 🔳

# EAO – Your Expert Partner for **Human Machine Interfaces**

# 704.066.2 - Stop switch Ø 37 mm - Actuator

### **Dimensions**



## **Mounting cut-outs**



## Wiring diagrams



### **Additional information**

Max. 2 switching elements can be clipped on Shaft yellow Key to unlock clockwise

eao 🔳