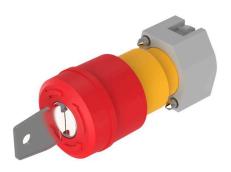

## 704.066.2 - Stop switch Ø 37 mm - Actuator

Attention: The preview is based on a sample product. This can differ from your current configuration.

#### **Attribute**

Design raised Front dimension Ø 37 mm Front form round IP65 IP front protection Mounting cut-out Ø 22.3 mm Housing colour Yellow Housing material Plastic Lens colour Red

Lens colour
Lens illumination
Lens material
Lens optics
Lens shape
Marking
Switching action
Weight
Red
non illuminative
Plastic
opaque
mushroom-head
Arrows
Maintained
0.3 kg

### **Function**

Stop switch

2

eao 🔳