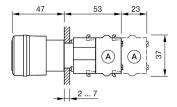

tuator

### 704.066.2A - Emergency stop switch - Actuator



Attention: The preview is based on a sample product. This can differ from your current configuration.

### **Attribute**

Design raised Front dimension Ø 37 mm Front form round IP65 IP front protection Mounting cut-out Ø 22.3 mm Housing colour Yellow Housing material Plastic Lens colour Red

Lens illumination non illuminative Lens material Plastic Lens optics opaque Lens shape mushroom-head

Marking Arrows

Operating Travel

Approx. 5.8 mm ± 0.2 mm

2

Switching action Maintained Weight 0.3 kg

#### **Schaltelement**

max. number of switching elements

#### **Function**

Emergency stop switch

eao 🔳

# EAO – Your Expert Partner for **Human Machine Interfaces**

# 704.066.2A - Emergency stop switch - Actuator

### **Dimensions**



## **Mounting cut-outs**



### Wiring diagrams



## **Additional information**

Max. 2 switching elements can be clipped on Shaft yellow Shaft yellow Twist to unlock clockwise

eao 🔳

Stand: 18.06.2021