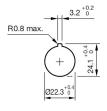

rgency stop switch - Actuator



Attention: The preview is based on a sample product. This can differ from your current configuration.

### **Attribute**

Design raised Front dimension Ø 37 mm Front form round IP65 IP front protection Mounting cut-out Ø 22.3 mm Housing colour Yellow Housing material Plastic Lens colour Red

Lens illumination non illuminative Lens material Plastic Lens optics opaque Lens shape mushroom-head

Marking Arrows

Operating Travel

Approx. 5.8 mm ± 0.2 mm

2

Switching action Maintained Weight 0.3 kg

#### **Schaltelement**

max. number of switching elements

#### **Function**

Emergency stop switch

eao 🔳

# EAO – Your Expert Partner for **Human Machine Interfaces**

# 704.066.2A - Emergency stop switch - Actuator

### **Dimensions**



## **Mounting cut-outs**



### Wiring diagrams



## **Additional information**

Max. 2 switching elements can be clipped on Shaft yellow Shaft yellow Twist to unlock clockwise

eao 🔳

Stand: 18.06.2021