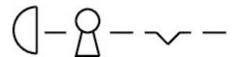

tuator



Attention: The preview is based on a sample product. This can differ from your current configuration.

### **Attribute**

Design raised Front dimension Ø 37 mm Front form round IP65 IP front protection Mounting cut-out Ø 22.3 mm Housing colour Yellow Housing material Plastic Lens colour Red

Lens illumination non illuminative Lens material Plastic Lens optics opaque Lens shape mushroom-head

Marking Arrows

Operating Travel

Approx. 5.8 mm ± 0.2 mm

2

Switching action Maintained Weight 0.3 kg

#### **Schaltelement**

max. number of switching elements

#### **Function**

Emergency stop switch

eao 🔳

# EAO – Your Expert Partner for **Human Machine Interfaces**

# 704.066.2A - Emergency stop switch - Actuator

### **Dimensions**



## **Mounting cut-outs**



### Wiring diagrams



## **Additional information**

Max. 2 switching elements can be clipped on Shaft yellow Shaft yellow Twist to unlock clockwise

eao 🔳

Stand: 18.06.2021