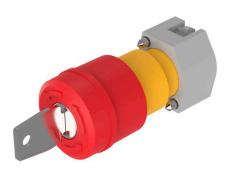

### **Attribute**

Design raised Front dimension Ø 37 mm Front form round IP65 IP front protection Mounting cut-out Ø 22.3 mm Housing colour Yellow Housing material Plastic Lens colour Red

Lens illumination non illuminative Lens material Plastic Lens optics opaque Lens shape mushroom-head

Marking Arrows

Operating Travel

Approx. 5.8 mm ± 0.2 mm

2

Switching action Maintained Weight 0.3 kg

#### **Function**

Emergency stop switch

eao 🔳