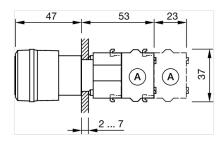

704.064.2A





## Your product:



# 704.064.2A Actuator

### **OTHER**

Marking: Arrows

Lens illumination: non illuminative

Housing colour: Yellow

Housing material: Plastic

Weight: 0.03 kg

Release type: Twist to unlock

Terminal: , x

**Dimensions:** 



Mounting cut-outs:



Wiring diagrams:



#### **MECHANICAL CHARATERISTIC**

**Operating Travel:** Approx. 5.8 mm ± 0.2 mm

**Mechanical lifetime:** ≥ 50 000 cycles of operation

Operating force: 8 N

#### **AMBIENT CONDITION**

**Operating temperature:**  $-25 \, ^{\circ}\text{C} \, ... \, + \, 55 \, ^{\circ}\text{C}$ 

Storage temperature:  $-40 \, ^{\circ}\text{C} \, ... + 85 \, ^{\circ}\text{C}$ 

Legal Notice Legal Disclaimer Privacy Policies