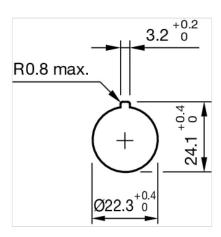

704.064.2A





## Your product:



# 704.064.2A Actuator

### **OTHER**

Marking: Arrows

Lens illumination: non illuminative

Housing colour: Yellow

Housing material: Plastic

Weight: 0.03 kg

Release type: Twist to unlock

Terminal: , x

**Dimensions:** 



Mounting cut-outs:



Wiring diagrams:



#### **MECHANICAL CHARATERISTIC**

**Operating Travel:** Approx. 5.8 mm ± 0.2 mm

**Mechanical lifetime:** ≥ 50 000 cycles of operation

Operating force: 8 N

#### **AMBIENT CONDITION**

**Operating temperature:**  $-25 \, ^{\circ}\text{C} \, ... \, + \, 55 \, ^{\circ}\text{C}$ 

Storage temperature:  $-40 \, ^{\circ}\text{C} \, ... + 85 \, ^{\circ}\text{C}$ 

Legal Notice Legal Disclaimer Privacy Policies