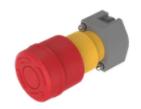

# 704.064.2A Actuator

### **OTHER**

Marking: Arrows

Lens illumination: non illuminative

Housing colour: Yellow

Housing material: Plastic

Weight: 0.03 kg

Release type: Twist to unlock

Terminal: , x