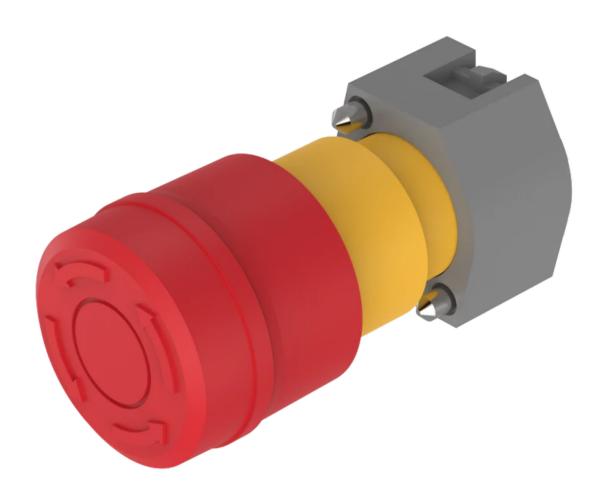

# 704.064.2A Actuator

### **OTHER**

Marking: Arrows

Lens illumination: non illuminative

Housing colour: Yellow

Housing material: Plastic

Weight: 0.03 kg

Release type: Twist to unlock

Terminal: , x