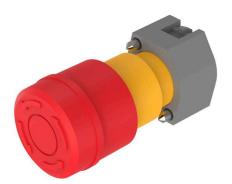

### 704.064.2 - Stop switch Ø 37 mm - Actuator

Attention: The preview is based on a sample product. This can differ from your current configuration.

## Function

Stop switch

raised Ø 37 mm round IP65 Ø 22.3 mm Yellow Plastic Red non illuminative Plastic opaque mushroom-head Arrows Maintained 0.3 kg

2