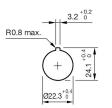

achine Interfaces

## 704.064.2 - Stop switch Ø 37 mm - Actuator

### 704.064.2 - Stop switch Ø 37 mm - Actuator



Attention: The preview is based on a sample product. This can differ from your current configuration.

#### Attribute

Design Front dimension Front form IP front protection Mounting cut-out Housing colour Housing material Lens colour Lens illumination Lens material Lens optics Lens shape Marking Switching action Weight

### Schaltelement

max. number of switching elements

## Function

Stop switch

raised Ø 37 mm round IP65 Ø 22.3 mm Yellow Plastic Red non illuminative Plastic opaque mushroom-head Arrows Maintained 0.3 kg

2



# EAO – Your Expert Partner for Human Machine Interfaces

## 704.064.2 - Stop switch Ø 37 mm - Actuator

### Dimensions



### **Mounting cut-outs**



### Wiring diagrams



#### Additional information Max. 2 switching elements can be clipped on Shaft yellow Twist to unlock clockwise