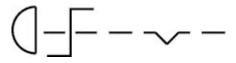

04.064.2 - Stop switch Ø 37 mm - Actuator

### 704.064.2 - Stop switch Ø 37 mm - Actuator



Attention: The preview is based on a sample product. This can differ from your current configuration.

#### Attribute

Design Front dimension Front form IP front protection Mounting cut-out Housing colour Housing material Lens colour Lens illumination Lens material Lens optics Lens shape Marking Switching action Weight

### Schaltelement

max. number of switching elements

## Function

Stop switch

raised Ø 37 mm round IP65 Ø 22.3 mm Yellow Plastic Red non illuminative Plastic opaque mushroom-head Arrows Maintained 0.3 kg

2



# EAO – Your Expert Partner for Human Machine Interfaces

## 704.064.2 - Stop switch Ø 37 mm - Actuator

### Dimensions



### **Mounting cut-outs**



### Wiring diagrams



#### Additional information Max. 2 switching elements can be clipped on Shaft yellow Twist to unlock clockwise