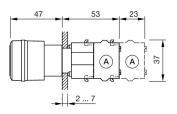

ur Expert Partner for Human Machine Interfaces

## 704.064.2 - Stop switch Ø 37 mm - Actuator

### 704.064.2 - Stop switch Ø 37 mm - Actuator



Attention: The preview is based on a sample product. This can differ from your current configuration.

#### Attribute

Design Front dimension Front form IP front protection Mounting cut-out Housing colour Housing material Lens colour Lens illumination Lens material Lens optics Lens shape Marking Switching action Weight

### Schaltelement

max. number of switching elements

## Function

Stop switch

raised Ø 37 mm round IP65 Ø 22.3 mm Yellow Plastic Red non illuminative Plastic opaque mushroom-head Arrows Maintained 0.3 kg

2



# EAO – Your Expert Partner for Human Machine Interfaces

## 704.064.2 - Stop switch Ø 37 mm - Actuator

### Dimensions



### **Mounting cut-outs**



### Wiring diagrams



#### Additional information Max. 2 switching elements can be clipped on Shaft yellow Twist to unlock clockwise