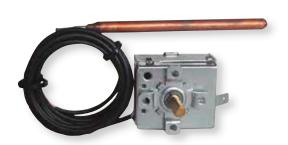

## TR2 CAPILLARY REGULATION THERMOSTAT

TR2 is a liquid expansion capillary thermostat, unipolar, with changeover switches, particularly suitable for automatic temperature regulation for appliances in the field of civil and industrial heating, air conditioning and household appliances such as boilers, washing machines, dishwashers, etc.

Electrical contact capacity = NC 16(6) / A 250 Vac Switches = changeover Max. head temperature = 85°C Min. capillary curvature radius = 5 mm Connection = via faston 6,3x0,8 Certifications = CE, ENECO3, EAC, UL, CSA

| Code   | Article                 | Adjustable temperature °C | Capillary<br>length mm | Bulb size mm | Pack. |
|--------|-------------------------|---------------------------|------------------------|--------------|-------|
| 540010 | TR2 INAIL               | 0/+90                     | 1000                   | 6.5*95       | 100   |
| 540355 | TR2 INAIL               | 0/+90                     | 1500 PVC               | 6.5*95       | 100   |
| 541307 | TR2 INAIL CUTTING SCREW | 0/+90                     | 1500                   | 6.5*95       | 100   |
| 540043 | TR2                     | -30/+35                   | 1000                   | 6*215        | 100   |
| 540030 | TR2                     | 0/+40                     | 1000                   | 9.5*92       | 100   |
| 540160 | TR2                     | 0/+120                    | 1000                   | 6.5*95       | 100   |
| 540673 | TR2                     | 0/+120                    | 1500                   | 7*90 M14*1   | 100   |
| 540140 | TR2                     | +70/+210                  | 1000                   | 5*125        | 100   |
| 540020 | TR2                     | +50/+300                  | 1000                   | 3.5*195      | 100   |