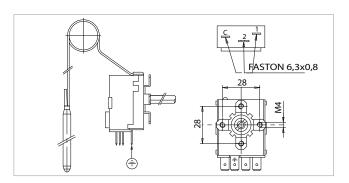

Electrical contact capacity = NC 16(6) / A 250 Vac Switches = changeover Max. head temperature = 85°C Min. capillary curvature radius = 5 mm Connection = via faston 6,3x0,8 Certifications = CE, ENECO3, EAC, UL, CSA