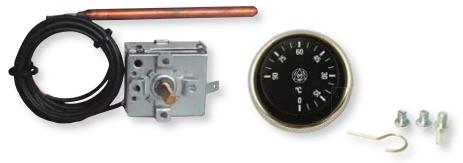

## KIT TR2 CAPILLARY REGULATION THERMOSTAT

KIT TR2 includes a TR2 with adjustable temperature range 0 to 90°C, capillary 1500 PVC, INAIL certified, complete with knob and dial.

| Code   | Article | Description                            | Pack. |
|--------|---------|----------------------------------------|-------|
| 5R0359 | KIT TR2 | Single package with TR2, Knob and dial | 10    |