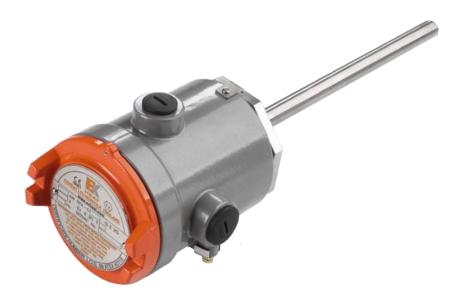

## **RFA-CA Flameproof Cartridge Immersion Heaters**

The RFA-CA range of flameproof removable cartridge heaters offers a hazardous area heating solution for oil and similar applications where low heat density is required. The element can be withdrawn for inspection without system drain down. The standard heater consists of a single or multiple cartridge elements fitted into a mounting flange. A robust flameproof terminal enclosure protects the electrical connections. The watts density of the element cartridge fitted depends upon the medium to be heated and the kilowatt rating required.

## **Hazardous Area Electric Heaters & Controls**

Certification ATEX 😉 II 2 G

Ex d IIC T3 to T6 Gb Zone 1 and 2

CU TR (formerly GOST)

**Enclosure** Cast aluminium alloy with a maximum of two cable entries, external and internal earths, screwed terminal

cover, finished in epoxy paint

Removable 304 stainless steel cartridge, comprising high quality 80/20 nickel chrome resistance wire, **Elements** 

contained within 316L stainless steel sheath; cartridges secured by either brazing or welding depending