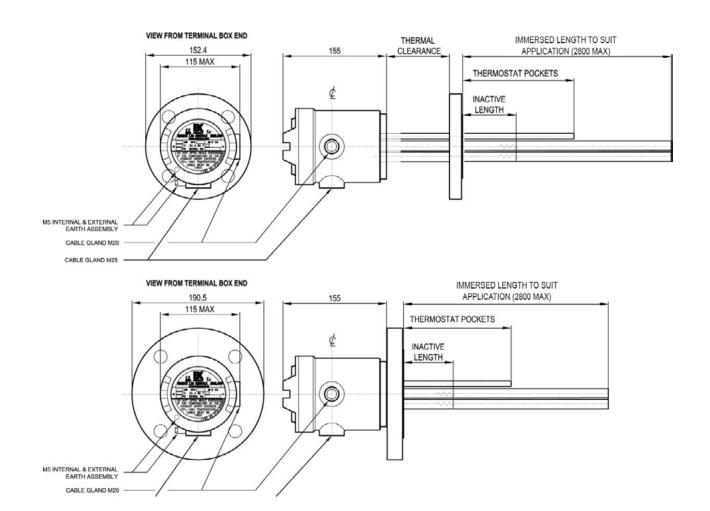

Mounting of the heater can be by threaded boss or an industry standard flange

Designed for horizontal installation only, vertical mounting version available on request

Can be supplied with the terminal box mounted away from the fixing boss / flange for high process temperatures

upon the process application

Heater over-temperature protection is fitted as standard **Controls** 

Mounting Any threaded boss or flange in any material can be specified within the limits of the design parameters,