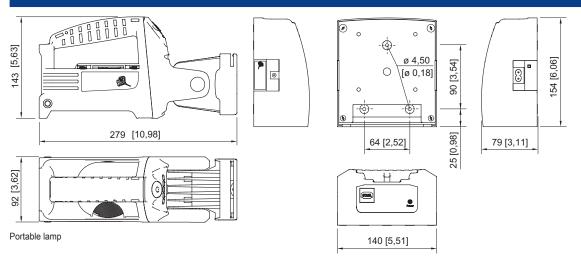

## Dimensional Drawings (All Dimensions in mm [inches]) – Subject to Alterations

Changing unit