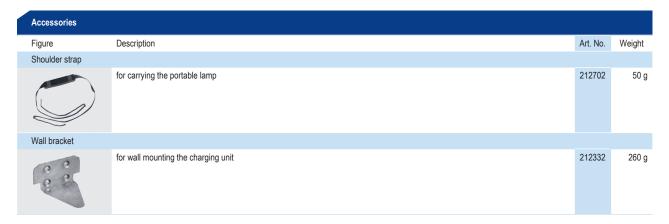

The complete set is delivered including charging unit and a charging cable for 230 V. A charging cable for 12/24 V can be ordered as accessories. The charging unit should only be used in safe areas.

The charging unit is equipped with three fastening holes for table mounting (see dimensional drawings). A wall bracket for wall mounting is available as accessories. A shoulder strap, belt hook and coloured diffusing lenses for the portable lamp are available as accessories. A clear diffusing lense is included in the delivery of the portable lamp and the complete set.

| Accessories                         |                                                                    |          |        |
|-------------------------------------|--------------------------------------------------------------------|----------|--------|
| Figure                              | Description                                                        | Art. No. | Weight |
| Adaptor for external charging unit. |                                                                    |          |        |
| 1.1.                                | for charging the portable lamp in the KFZ90 or LG443 charging unit | 212701   | 344 g  |
| Belt hook                           |                                                                    |          |        |
|                                     | for fastening the portable lamp to the belt                        | 212331   | 40 g   |
| Diffusing lens                      |                                                                    |          |        |
|                                     | orange                                                             | 212334   | 12 g   |
|                                     | clear                                                              | 212333   | 14 g   |
|                                     | red                                                                | 212956   | 12 g   |
|                                     | green                                                              | 220306   | 13 g   |