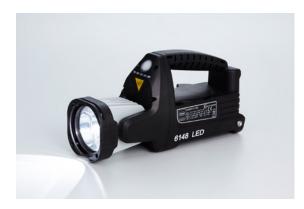

## **Portable lamps LED**

- Energy-saving, bright LED technology
- Approved in accordance with the relevant firefighting standard
- Lamp head pivots 190°
- Incredibly lightweight
- Main light continuously dimmable
- Long battery life
- Ergonomic one-hand operation

## MY R. STAHL 6148A

The ergonomic design of the 6148 series portable LED lamp allows you to operate this lamp with just one hand. Its brightness can be freely adjusted; alternatively, it can be set to flashing mode. The pivoting lamp head allows you to direct the light cone virtually anywhere. Coloured diffusing lenses are available as accessories, and transform your lamp into a portable Ex beacon. It approved for use in vehicles, and when connected to the charging unit, has an emergency lighting function.