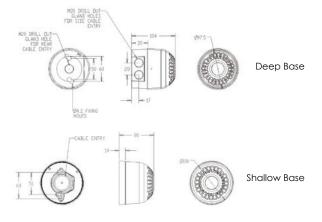

Other colours/combinations are available on request

IP Rating: IP65 (deep base) IP21 (shallow base) Operating Temp: -25°C to +70°C Construction: Flame Retardant Polycarbonate

Cable Entries: Deep Base: 2 x 20mm cable glands Weight: 0.22kg (shallow base) 0.25kg (deep base)

Compliance: EN54 3 Type A (shallow base) EN54 3 Type B (deep base)