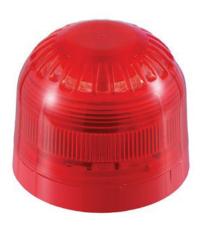

# Sonos Sounder Beacon (DC)

A general purpose electronic sounder for fire, security and industrial applications; the Sonos Sounder Beacon is certified to EN54.

With the TimeSaver base, connections are made to the base during the initial wiring phase which results in faster and more reliable installation. The sounder head 'twists and clicks' into the base on commissioning, avoiding the wiring and connection problems associated with traditional sounders. With a choice of 32 tones including all the major international standards, the Sonos Sounder Beacon has universal acceptance.

#### **Features**

- Low current LED beacon
- Simple 'First Fix' installation
- Weatherproof to IP65 (deep base units)
- Choice of lens colours
- Sounder and beacon can be controlled separately
- Tone and volume can be preset or adjusted off-base 20dB
- Separate connections for sounder & beacon

## **Lens Colour Options**

**Applications** - Fire; security; industrial alarm