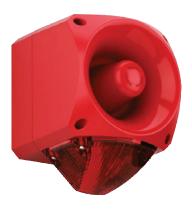

# **Nexus 120 Sounder** Beacon (AC)

The Nexus 120 is a very high output sounder beacon designed for industrial applications.

Connections are made to the base during the initial wiring phase which results in faster and more reliable installation. In addition, the head is fixed by quarter turn fasteners enabling faster installation and accurate seal compression for weatherproofing. IP66 as standard means that Nexus can be installed in almost any location.

The combination of powerful sounder and high output xenon beacon ensures a very effective audio-visual signal.

105dB and 110dB units, as well as DC variants, are also available.

#### **Features**

- High sound output 120dB (A)
- 5J xenon beacon
- Three alarm stages
- Quarter turn fasteners for ease of installation
- First-fix, wire to base technology
- IP66 rated
- Volume control for greater flexibility 20dB
- Separate connections for sounder & beacon

## **Lens Colour Options**

**Applications** - Conveyors; process control alarm; cranes; moving machinery; general signalling; marine