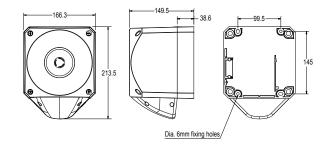

ad is fixed by quarter turn fasteners enabling faster installation and accurate seal compression for weatherproofing. IP66 as standard means that Nexus can be installed in almost any location.

The combination of powerful sounder and high output xenon beacon ensures a very effective audio-visual signal.

105dB and 110dB units, as well as DC variants, are also available.

#### **Features**

- High sound output 120dB (A)
- 5J xenon beacon
- Three alarm stages
- Quarter turn fasteners for ease of installation
- First-fix, wire to base technology
- IP66 rated
- Volume control for greater flexibility 20dB
- Separate connections for sounder & beacon

## **Lens Colour Options**













**Applications** - Conveyors; process control alarm; cranes; moving machinery; general signalling; marine



### **Specifications**

| Part No. | Lens Colour | Beacon Type     | Audibility at 1m | Tones | Voltage     | Sounder<br>Current | Beacon<br>Current |
|----------|-------------|-----------------|------------------|-------|-------------|--------------------|-------------------|
| PNC-0009 | Red lens    | 5J xenon beacon | Up to 120dB (A)  | 64    | 110/230V AC | 200mA              | 70mA              |
| PNC-0011 | Amber lens  | 5J xenon beacon | Up to 120dB (A)  | 64    | 110/230V AC | 200mA              | 70mA              |
| PNC-0023 | Clear lens  | 5J xenon beacon | Up to 120dB (A)  | 64    | 110/230V AC | 200mA              | 70mA              |
| PNC-0058 | Blue lens   | 5J xenon beacon | Up to 120dB (A)  | 64    | 110/230V AC | 200mA              | 70mA              |
| PNC-0056 |