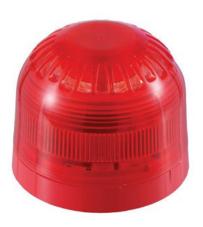

# Sonos LED Beacon (DC)

A general purpose beacon. Features the TimeSaver base where connections are made to the base during the initial wiring phase which results in faster and more reliable installation. The beacon head 'twists and clicks' into the base on commissioning, avoiding the wiring and connection problems associated with traditional alarm devices.

Deep base units have weatherproof protection to IP65 and can be used in all locations both indoors and outdoors. The Sonos Beacon utilises a full faced, translucent case which provides a much larger lens area and a greater spread of light.

Sonos Beacon units have a deep or shallow red colour base as standard and are available with a red or amber lens.