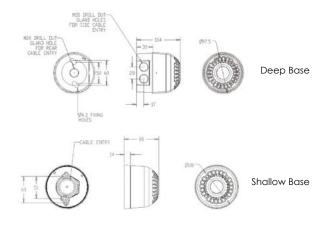

Deep base units have weatherproof protection to IP65 and can be used in all locations both indoors and outdoors. The Sonos Beacon utilises a full faced, translucent case which provides a much larger lens area and a greater spread of light.

Sonos Beacon units have a deep or shallow red colour base as standard and are available with a red or amber lens.

IP Rating: IP65 (deep base) IP21 (shallow base) Operating Temp: -25°C to +70°C Construction: Flame Retardant Polycarbonate Cable Entries: 2 x 20mm cable glands (deep base) Weight: 0.22kg (shallow base) 0.25kg (deep base)