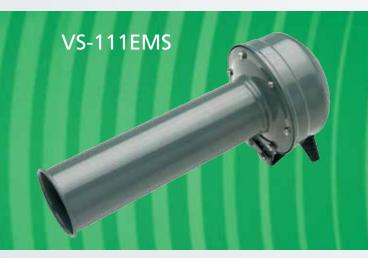

## Industrial Buzzers Electromechanical

- Rugged construction
- Wide voltage range
- These units are rated for 15 minutes on/5 minutes off
- Loud low frequency sound
- Dustproof and Weatherproof

Model VS-111EMS is an electrical/mechanical buzzer ideal for applications requiring a low frequency and penetrating audible signal. VS-111EMS is a single stage alarm that produces a unique tone caused by a vibrating diaphragm. They can also be pulsed by a control panel/PLC to produce an intermittent signal.

Model VS-111EMS is a weatherproof unit suitable for light marine applications and is encased in a brass enclosure making it suitable for corrosive environments.