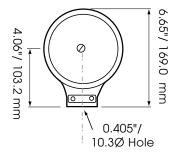

## ORDERING INFORMATION

| MODEL             | VOLTAGE               | FREQUENCY | CURRENT   |
|-------------------|-----------------------|-----------|-----------|
| VS-111EMS-24-48   | 24/48VAC/DC 50/60Hz   | 420 Hz    | 0.8 A     |
| VS-111EMS-115-230 | 115/230VAC/DC 50/60Hz | 420 Hz    | 0.4/0.2 A |