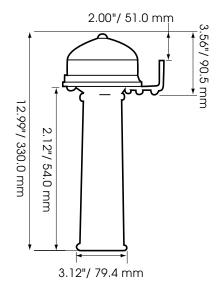

## ORDERING INFORMATION

| MODEL             | VOLTAGE               | FREQUENCY | CURRENT   |
|-------------------|-----------------------|-----------|-----------|
| VS-111EMS-24-48   | 24/48VAC/DC 50/60Hz   | 420 Hz    | 0.8 A     |
| VS-111EMS-115-230 | 115/230VAC/DC 50/60Hz | 420 Hz    | 0.4/0.2 A |