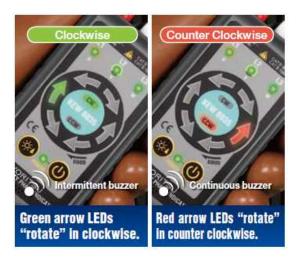

## (3)Clear Indication

The indication with arrow LEDs enables you to take a clear photo, which will be useful as a proof of your field operation.

For more information, please see below; https://www.kew-ltd.co.jp/en/products/detail/00382/