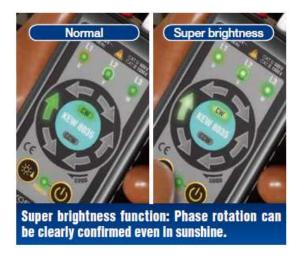

## (3)Clear Indication

The indication with arrow LEDs enables you to take a clear photo, which will be useful as a proof of your field operation.

For more information, please see below; https://www.kew-ltd.co.jp/en/products/detail/00382/