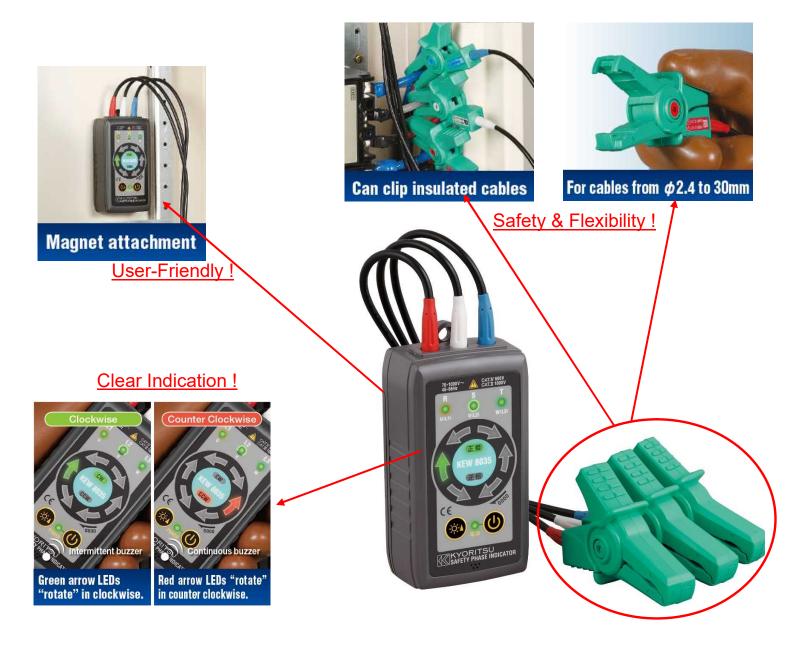

# Key Benefits

## (1)Safety & Flexibility

The insulated crocodile clips enable you to;

- ✓ Make safe testing without direct contact to metal parts,
- ✓ Clip insulated cables from  $\varphi$ 2.4 to 30mm,
- ✓ Make testing keeping away from crowded space with many cables.

## (2) User-Friendly

By attaching the instrument on metal panel via the rear magnet, you can make hands-free operation.

## (3)Clear Indication

The indication with arrow LEDs enables you to take a clear photo, which will be useful as a proof of your field operation.

For more information, please see below; https://www.kew-ltd.co.jp/en/products/detail/00382/