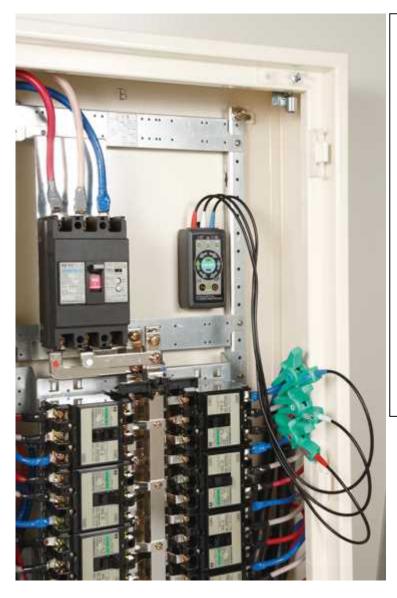

## (2) User-Friendly

By attaching the instrument on metal panel via the rear magnet, you can make hands-free operation.