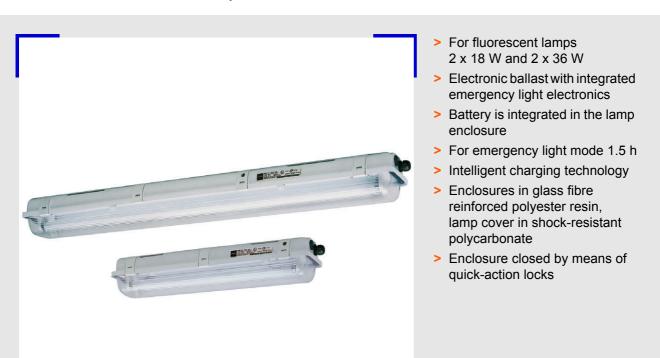

### **Emergency Light Fitting for Fluorescent Lamps**

Series ECOLUX 6608 Economy

12124E0

The battery-operated emergency light fittings of the Series ECOLUX 6608 Economy can be used as emergency lighting according to EN 60598.

WebCode 6608A

STAHL

**E2** 

| Selection Table                             |                                                                                                                                                                                                                                                                                                         |                                                                                     |                                                                                                                                                                                                                                                                                                                                  |                        |                                         |                 |                          |       |           |
|---------------------------------------------|---------------------------------------------------------------------------------------------------------------------------------------------------------------------------------------------------------------------------------------------------------------------------------------------------------|-------------------------------------------------------------------------------------|----------------------------------------------------------------------------------------------------------------------------------------------------------------------------------------------------------------------------------------------------------------------------------------------------------------------------------|------------------------|-----------------------------------------|-----------------|--------------------------|-------|-----------|
| Version                                     | Lamps                                                                                                                                                                                                                                                                                                   |                                                                                     | Lamp activ                                                                                                                                                                                                                                                                                                                       | vation                 | Operating time<br>test                  | Э               | Order number             |       | Weight    |
| 5001111/0000                                | 0 40.14                                                                                                                                                                                                                                                                                                 |                                                                                     |                                                                                                                                                                                                                                                                                                                                  |                        |                                         |                 |                          |       | kg        |
| ECOLUX 6608<br>Economy                      | 2 x 18 V                                                                                                                                                                                                                                                                                                | v                                                                                   | 1 channel                                                                                                                                                                                                                                                                                                                        |                        | with                                    |                 | 6608/322-8010-5247       |       | 3.860     |
| Zone 2, 22                                  |                                                                                                                                                                                                                                                                                                         |                                                                                     |                                                                                                                                                                                                                                                                                                                                  |                        | without                                 |                 | 6608/322-8010-5248       |       | 3.860     |
|                                             | 2 x 36 V                                                                                                                                                                                                                                                                                                | N                                                                                   | 1 channel                                                                                                                                                                                                                                                                                                                        |                        | with                                    |                 | 6608/342-8010-5247       |       | 5.680     |
|                                             |                                                                                                                                                                                                                                                                                                         |                                                                                     |                                                                                                                                                                                                                                                                                                                                  | without                |                                         |                 | 6608/342-8010-5248       | •     | 5.680     |
| Order Number Supple                         | ement                                                                                                                                                                                                                                                                                                   |                                                                                     |                                                                                                                                                                                                                                                                                                                                  |                        |                                         |                 |                          |       |           |
| Through wiring                              | without                                                                                                                                                                                                                                                                                                 | (stan                                                                               | dard)                                                                                                                                                                                                                                                                                                                            |                        |                                         |                 | 6608/0                   |       |           |
|                                             | with 6 c                                                                                                                                                                                                                                                                                                | ondu                                                                                | ctors (only for 36 W)                                                                                                                                                                                                                                                                                                            |                        |                                         |                 | 6608/346                 |       |           |
| Cable entry                                 | Standard:                                                                                                                                                                                                                                                                                               |                                                                                     | M25 x 1.5<br>1 Cable gland<br>2 Stopping plugs                                                                                                                                                                                                                                                                                   |                        |                                         |                 | 6608/1                   |       |           |
|                                             | Special                                                                                                                                                                                                                                                                                                 | cial M20 or M25<br>of moulded material<br>or metal<br>to be specified with o<br>der |                                                                                                                                                                                                                                                                                                                                  | Dr-                    |                                         |                 | 6608/9                   |       |           |
| Note                                        |                                                                                                                                                                                                                                                                                                         |                                                                                     | e delivered without flu<br>must be ordered sepa                                                                                                                                                                                                                                                                                  |                        | lamps and assen                         | nbly pa         | arts.                    |       |           |
| Explosion Protection                        |                                                                                                                                                                                                                                                                                                         |                                                                                     |                                                                                                                                                                                                                                                                                                                                  |                        |                                         |                 |                          |       |           |
| Explosion protection                        |                                                                                                                                                                                                                                                                                                         |                                                                                     |                                                                                                                                                                                                                                                                                                                                  |                        |                                         |                 |                          |       |           |
| Global (IECEx)                              |                                                                                                                                                                                                                                                                                                         |                                                                                     |                                                                                                                                                                                                                                                                                                                                  |                        |                                         |                 |                          |       |           |
| Gas and dust                                |                                                                                                                                                                                                                                                                                                         | Ex n                                                                                | Ex PTB 09.0031X<br>A II T4<br>D A22 IP66 T65°C                                                                                                                                                                                                                                                                                   |                        |                                         |                 |                          |       |           |
| Europe (ATEX)                               |                                                                                                                                                                                                                                                                                                         |                                                                                     |                                                                                                                                                                                                                                                                                                                                  |                        |                                         |                 |                          |       |           |
| Gas and dust                                |                                                                                                                                                                                                                                                                                                         | PTB 09 ATEX 2015 X<br>📾 II 3 G Ex nA II T4                                          |                                                                                                                                                                                                                                                                                                                                  |                        |                                         |                 |                          |       |           |
|                                             |                                                                                                                                                                                                                                                                                                         | -                                                                                   | 3 D Ex tD A22 IP66                                                                                                                                                                                                                                                                                                               | T65°C                  |                                         |                 |                          |       |           |
| Certificates and approv<br>Certificates     |                                                                                                                                                                                                                                                                                                         |                                                                                     | x, ATEX, Russia (GC                                                                                                                                                                                                                                                                                                              |                        |                                         |                 |                          |       |           |
| Technical Data                              |                                                                                                                                                                                                                                                                                                         |                                                                                     |                                                                                                                                                                                                                                                                                                                                  |                        |                                         |                 |                          |       |           |
| Electrical data                             |                                                                                                                                                                                                                                                                                                         |                                                                                     |                                                                                                                                                                                                                                                                                                                                  |                        |                                         |                 |                          |       |           |
| Rated voltage<br>Disconnection of the light |                                                                                                                                                                                                                                                                                                         | AC: 2<br>Optic                                                                      | 220 240 V, 50 / 60<br>mally                                                                                                                                                                                                                                                                                                      | Hz                     |                                         |                 |                          |       |           |
|                                             |                                                                                                                                                                                                                                                                                                         | wher                                                                                | when opening the lamp<br>ver when opening the locking mechanism on one of the quick-action locks,<br>all poles of the voltage supply to the ballast are disconnected;<br>contacts of the switching element with positive break, they are switched<br>on again as soon as the lamp cover and the quick-action lock are<br>closed. |                        |                                         |                 |                          |       |           |
|                                             |                                                                                                                                                                                                                                                                                                         | in ca                                                                               | se of a lamp fault                                                                                                                                                                                                                                                                                                               | in case o<br>lamp fror | f a lamp fault, the<br>n the power supp | e elect<br>oly. | ronic ballast disconnect | s the | defective |
| Luminous Characteristi                      | CS                                                                                                                                                                                                                                                                                                      |                                                                                     |                                                                                                                                                                                                                                                                                                                                  |                        |                                         |                 |                          |       |           |
| Lamps                                       | 1                                                                                                                                                                                                                                                                                                       | 2 x 18                                                                              | 3 W                                                                                                                                                                                                                                                                                                                              | 2 x 36 W               | /                                       |                 |                          |       |           |
| Lamp version                                |                                                                                                                                                                                                                                                                                                         | 2-lam                                                                               | •                                                                                                                                                                                                                                                                                                                                | 2-lamp                 |                                         |                 |                          |       |           |
|                                             | 1                                                                                                                                                                                                                                                                                                       | witho                                                                               | ut auxiliary reflector                                                                                                                                                                                                                                                                                                           | with aux               | liary reflector                         |                 |                          |       |           |
| Class according to L                        | itG                                                                                                                                                                                                                                                                                                     | B21                                                                                 |                                                                                                                                                                                                                                                                                                                                  | B31                    |                                         |                 |                          |       |           |
| Measures for light guidance                 | ht Standard<br>Broad reflective, internal reflector of light fitting painted white.<br>Colour: Signal white RAL 9003; lateral glare is limited by the lamp diffuser cover.<br>Special<br>Auxiliary reflector (easily mountable), narrow-angle / wide-angle shining, aluminium anodised and<br>polished. |                                                                                     |                                                                                                                                                                                                                                                                                                                                  |                        |                                         |                 |                          |       |           |

| Technical Data                                    |                                                                                                                                                                                                                                                                                                                                                                                                           |
|---------------------------------------------------|-----------------------------------------------------------------------------------------------------------------------------------------------------------------------------------------------------------------------------------------------------------------------------------------------------------------------------------------------------------------------------------------------------------|
| Ambient conditions                                |                                                                                                                                                                                                                                                                                                                                                                                                           |
| Standard operation                                | - 20 + 40 °C                                                                                                                                                                                                                                                                                                                                                                                              |
| Battery operated                                  | functional at temperatures between - 5 + 40 °C                                                                                                                                                                                                                                                                                                                                                            |
| Mechanical data                                   |                                                                                                                                                                                                                                                                                                                                                                                                           |
| Degree of protection                              | IP66 (IP64 with breather 8162)                                                                                                                                                                                                                                                                                                                                                                            |
| Protection class                                  | I(with internal PE connection)                                                                                                                                                                                                                                                                                                                                                                            |
| Material                                          |                                                                                                                                                                                                                                                                                                                                                                                                           |
| Enclosure                                         | Polyester resin, glass fibre reinforced, colour white, similar to RAL 9010                                                                                                                                                                                                                                                                                                                                |
| Lamp cover                                        | Polycarbonate, shock-resistant, as an option an aromatic-resistant paint can be used                                                                                                                                                                                                                                                                                                                      |
| Seal                                              | Polyurethane foam gasket in the lamp cover                                                                                                                                                                                                                                                                                                                                                                |
| Quick-acting locks                                | Polyamide, glass fibre reinforced                                                                                                                                                                                                                                                                                                                                                                         |
| Assembly parts                                    | Polyester resin, glass fibre reinforced, white, similar to RAL 9010                                                                                                                                                                                                                                                                                                                                       |
| Cover options                                     | Quick-acting locks to be opened by means of a screwdriver;<br>lamp cover is equipped with a hinge                                                                                                                                                                                                                                                                                                         |
| Assembly / Installation                           |                                                                                                                                                                                                                                                                                                                                                                                                           |
| Cable glands                                      | Connection side:                                                                                                                                                                                                                                                                                                                                                                                          |
| Subo grando                                       | 1 cable gland M25 x 1.5 and 1 stopping plug M25 x 1.5<br>Opposite side:<br>1 stopping plug M25 x 1.5<br>(cable glands enclosed)<br>Entry parts in moulded plastic (8161/8290): M20<br>Metal glands: M20, M25,<br>Metal cable gland earthing via metal adapter plates                                                                                                                                      |
| Connection option                                 | Terminals L1, L2, L3, N, PE, L' (switched phase)<br>2.5 mm <sup>2</sup> fine / single wire                                                                                                                                                                                                                                                                                                                |
| Through wiring                                    | L1 = charging phase, must not be switched<br>Lights available with internal through wiring, 6 wires; Cross-section 2.5 mm <sup>2</sup> for max. 16 A<br>only possible for 36 W                                                                                                                                                                                                                            |
| Battery set                                       |                                                                                                                                                                                                                                                                                                                                                                                                           |
| Version                                           | NiCd battery                                                                                                                                                                                                                                                                                                                                                                                              |
| Operating voltage                                 | 6 V                                                                                                                                                                                                                                                                                                                                                                                                       |
| Capacity                                          | 4 Ah                                                                                                                                                                                                                                                                                                                                                                                                      |
| Replacing the battery set                         | Open the light, the battery can be replaced by means of plugs in the enclosure                                                                                                                                                                                                                                                                                                                            |
| Emergency light electronics                       |                                                                                                                                                                                                                                                                                                                                                                                                           |
| Design                                            | The emergency light electronics is installed in an enclosure together with the electronic ballast                                                                                                                                                                                                                                                                                                         |
| Operating modes                                   | Continuous circuit                                                                                                                                                                                                                                                                                                                                                                                        |
| Interference suppression                          | according to DIN EN 55015                                                                                                                                                                                                                                                                                                                                                                                 |
| Functional test                                   | The functional test lasts one minute and is carried out automatically once a week.<br>Note: The first functional test is carried out 1 hour after putting into operation, that means after<br>having connected the operating voltage to the terminals L1 and N.                                                                                                                                           |
| Light duration test of the<br>emergency lighting  | The continuous function test for the emergency lighting is carried out every six months for a time period of 1 hour. During the test, the battery capacity is checked.<br>Note: The first continuous function test is carried out 24 hours after putting into operation, that means after having connected the operating voltage to the terminals L1 and N.                                               |
| Function indicators                               | LED display<br>After putting into operation and after each connection to the power supply voltage, the LED lights<br>up for 10 seconds (function control of the LED). The display indicates for 10 seconds whether the<br>continuous function test is activated (LED flashes) or deactivated (LED off). Afterwards the display<br>switches to the normal display mode and the following states are shown. |
|                                                   | LED green - Light is OK<br>- Charging current flows                                                                                                                                                                                                                                                                                                                                                       |
|                                                   | LED flashes - Light is OK<br>- Functional test is active                                                                                                                                                                                                                                                                                                                                                  |
|                                                   | LED off - Mains failure<br>- Lamp or battery fault                                                                                                                                                                                                                                                                                                                                                        |
| Battery charge                                    | Intelligent battery management                                                                                                                                                                                                                                                                                                                                                                            |
| Emergency light mode<br>Emergency light service   | In the emergency light mode, only one lamp is used, see table<br>1.5 h for a battery capacity 4 Ah                                                                                                                                                                                                                                                                                                        |
| time<br>Switchover voltage                        | from mains to battery operation for U < 0.74 x $U_{\rm N}$ from battery to mains operation for U > 0.80 x $U_{\rm N}$                                                                                                                                                                                                                                                                                     |
| Lighting power in case of<br>emergency light mode | 18 W: 64 %<br>36 W: 32 %                                                                                                                                                                                                                                                                                                                                                                                  |