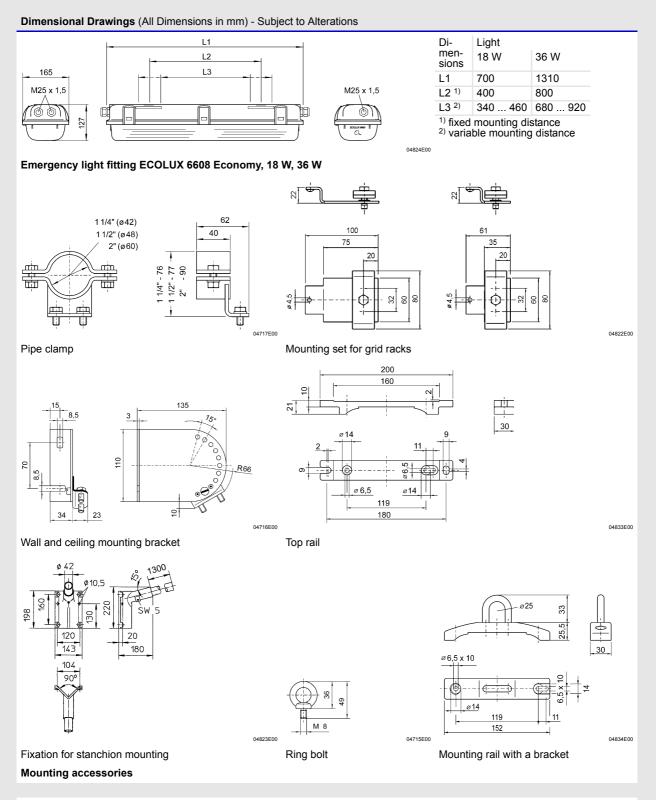

WebCode 6608A

STAHL

**E2** 

| Selection Table                             |                                                                                                                                                                                                                                                                                                         |                                                                                     |                                                                                                                                                                                                                                                                                                                                  |                        |                                         |                 |                          |       |           |
|---------------------------------------------|---------------------------------------------------------------------------------------------------------------------------------------------------------------------------------------------------------------------------------------------------------------------------------------------------------|-------------------------------------------------------------------------------------|----------------------------------------------------------------------------------------------------------------------------------------------------------------------------------------------------------------------------------------------------------------------------------------------------------------------------------|------------------------|-----------------------------------------|-----------------|--------------------------|-------|-----------|
| Version                                     | Lamps                                                                                                                                                                                                                                                                                                   |                                                                                     | Lamp activ                                                                                                                                                                                                                                                                                                                       | vation                 | Operating time<br>test                  | Э               | Order number             |       | Weight    |
| 5001111/0000                                | 0 40.14                                                                                                                                                                                                                                                                                                 |                                                                                     |                                                                                                                                                                                                                                                                                                                                  |                        |                                         |                 |                          |       | kg        |
| ECOLUX 6608<br>Economy                      | 2 x 18 V                                                                                                                                                                                                                                                                                                | v                                                                                   | 1 channel                                                                                                                                                                                                                                                                                                                        |                        | with                                    |                 | 6608/322-8010-5247       |       | 3.860     |
| Zone 2, 22                                  |                                                                                                                                                                                                                                                                                                         |                                                                                     |                                                                                                                                                                                                                                                                                                                                  |                        | without                                 |                 | 6608/322-8010-5248       |       | 3.860     |
|                                             | 2 x 36 V                                                                                                                                                                                                                                                                                                | N                                                                                   | 1 channel                                                                                                                                                                                                                                                                                                                        |                        | with                                    |                 | 6608/342-8010-5247       |       | 5.680     |
|                                             |                                                                                                                                                                                                                                                                                                         |                                                                                     |                                                                                                                                                                                                                                                                                                                                  | without                |                                         |                 | 6608/342-8010-5248       | •     | 5.680     |
| Order Number Supple                         | ement                                                                                                                                                                                                                                                                                                   |                                                                                     |                                                                                                                                                                                                                                                                                                                                  |                        |                                         |                 |                          |       |           |
| Through wiring                              | without                                                                                                                                                                                                                                                                                                 | (stan                                                                               | dard)                                                                                                                                                                                                                                                                                                                            |                        |                                         |                 | 6608/0                   |       |           |
|                                             | with 6 c                                                                                                                                                                                                                                                                                                | ondu                                                                                | ctors (only for 36 W)                                                                                                                                                                                                                                                                                                            |                        |                                         |                 | 6608/346                 |       |           |
| Cable entry                                 | Standard:                                                                                                                                                                                                                                                                                               |                                                                                     | M25 x 1.5<br>1 Cable gland<br>2 Stopping plugs                                                                                                                                                                                                                                                                                   |                        |                                         |                 | 6608/1                   |       |           |
|                                             | Special                                                                                                                                                                                                                                                                                                 | cial M20 or M25<br>of moulded material<br>or metal<br>to be specified with o<br>der |                                                                                                                                                                                                                                                                                                                                  | Dr-                    |                                         |                 | 6608/9                   |       |           |
| Note                                        |                                                                                                                                                                                                                                                                                                         |                                                                                     | e delivered without flu<br>must be ordered sepa                                                                                                                                                                                                                                                                                  |                        | lamps and assen                         | nbly pa         | arts.                    |       |           |
| Explosion Protection                        |                                                                                                                                                                                                                                                                                                         |                                                                                     |                                                                                                                                                                                                                                                                                                                                  |                        |                                         |                 |                          |       |           |
| Explosion protection                        |                                                                                                                                                                                                                                                                                                         |                                                                                     |                                                                                                                                                                                                                                                                                                                                  |                        |                                         |                 |                          |       |           |
| Global (IECEx)                              |                                                                                                                                                                                                                                                                                                         |                                                                                     |                                                                                                                                                                                                                                                                                                                                  |                        |                                         |                 |                          |       |           |
| Gas and dust                                |                                                                                                                                                                                                                                                                                                         | Ex n                                                                                | Ex PTB 09.0031X<br>A II T4<br>D A22 IP66 T65°C                                                                                                                                                                                                                                                                                   |                        |                                         |                 |                          |       |           |
| Europe (ATEX)                               |                                                                                                                                                                                                                                                                                                         |                                                                                     |                                                                                                                                                                                                                                                                                                                                  |                        |                                         |                 |                          |       |           |
| Gas and dust                                |                                                                                                                                                                                                                                                                                                         | PTB 09 ATEX 2015 X<br>📾 II 3 G Ex nA II T4                                          |                                                                                                                                                                                                                                                                                                                                  |                        |                                         |                 |                          |       |           |
|                                             |                                                                                                                                                                                                                                                                                                         | -                                                                                   | 3 D Ex tD A22 IP66                                                                                                                                                                                                                                                                                                               | T65°C                  |                                         |                 |                          |       |           |
| Certificates and approv<br>Certificates     |                                                                                                                                                                                                                                                                                                         |                                                                                     | x, ATEX, Russia (GC                                                                                                                                                                                                                                                                                                              |                        |                                         |                 |                          |       |           |
| Technical Data                              |                                                                                                                                                                                                                                                                                                         |                                                                                     |                                                                                                                                                                                                                                                                                                                                  |                        |                                         |                 |                          |       |           |
| Electrical data                             |                                                                                                                                                                                                                                                                                                         |                                                                                     |                                                                                                                                                                                                                                                                                                                                  |                        |                                         |                 |                          |       |           |
| Rated voltage<br>Disconnection of the light |                                                                                                                                                                                                                                                                                                         | AC: 2<br>Optic                                                                      | 220 240 V, 50 / 60<br>mally                                                                                                                                                                                                                                                                                                      | Hz                     |                                         |                 |                          |       |           |
|                                             |                                                                                                                                                                                                                                                                                                         | wher                                                                                | when opening the lamp<br>ver when opening the locking mechanism on one of the quick-action locks,<br>all poles of the voltage supply to the ballast are disconnected;<br>contacts of the switching element with positive break, they are switched<br>on again as soon as the lamp cover and the quick-action lock are<br>closed. |                        |                                         |                 |                          |       |           |
|                                             |                                                                                                                                                                                                                                                                                                         | in ca                                                                               | se of a lamp fault                                                                                                                                                                                                                                                                                                               | in case o<br>lamp fror | f a lamp fault, the<br>n the power supp | e elect<br>oly. | ronic ballast disconnect | s the | defective |
| Luminous Characteristi                      | CS                                                                                                                                                                                                                                                                                                      |                                                                                     |                                                                                                                                                                                                                                                                                                                                  |                        |                                         |                 |                          |       |           |
| Lamps                                       | 1                                                                                                                                                                                                                                                                                                       | 2 x 18                                                                              | 3 W                                                                                                                                                                                                                                                                                                                              | 2 x 36 W               | /                                       |                 |                          |       |           |
| Lamp version                                |                                                                                                                                                                                                                                                                                                         | 2-lam                                                                               | •                                                                                                                                                                                                                                                                                                                                | 2-lamp                 |                                         |                 |                          |       |           |
|                                             | 1                                                                                                                                                                                                                                                                                                       | witho                                                                               | ut auxiliary reflector                                                                                                                                                                                                                                                                                                           | with aux               | liary reflector                         |                 |                          |       |           |
| Class according to L                        | itG                                                                                                                                                                                                                                                                                                     | B21                                                                                 |                                                                                                                                                                                                                                                                                                                                  | B31                    |                                         |                 |                          |       |           |
| Measures for light guidance                 | ht Standard<br>Broad reflective, internal reflector of light fitting painted white.<br>Colour: Signal white RAL 9003; lateral glare is limited by the lamp diffuser cover.<br>Special<br>Auxiliary reflector (easily mountable), narrow-angle / wide-angle shining, aluminium anodised and<br>polished. |                                                                                     |                                                                                                                                                                                                                                                                                                                                  |                        |                                         |                 |                          |       |           |

| Technical Data                                    |                                                                                                                                                                                                                                                                                                                                                                                                           |
|---------------------------------------------------|-----------------------------------------------------------------------------------------------------------------------------------------------------------------------------------------------------------------------------------------------------------------------------------------------------------------------------------------------------------------------------------------------------------|
| Ambient conditions                                |                                                                                                                                                                                                                                                                                                                                                                                                           |
| Standard operation                                | - 20 + 40 °C                                                                                                                                                                                                                                                                                                                                                                                              |
| Battery operated                                  | functional at temperatures between - 5 + 40 °C                                                                                                                                                                                                                                                                                                                                                            |
| Mechanical data                                   |                                                                                                                                                                                                                                                                                                                                                                                                           |
| Degree of protection                              | IP66 (IP64 with breather 8162)                                                                                                                                                                                                                                                                                                                                                                            |
| Protection class                                  | I(with internal PE connection)                                                                                                                                                                                                                                                                                                                                                                            |
| Material                                          |                                                                                                                                                                                                                                                                                                                                                                                                           |
| Enclosure                                         | Polyester resin, glass fibre reinforced, colour white, similar to RAL 9010                                                                                                                                                                                                                                                                                                                                |
| Lamp cover                                        | Polycarbonate, shock-resistant, as an option an aromatic-resistant paint can be used                                                                                                                                                                                                                                                                                                                      |
| Seal                                              | Polyurethane foam gasket in the lamp cover                                                                                                                                                                                                                                                                                                                                                                |
| Quick-acting locks                                | Polyamide, glass fibre reinforced                                                                                                                                                                                                                                                                                                                                                                         |
| Assembly parts                                    | Polyester resin, glass fibre reinforced, white, similar to RAL 9010                                                                                                                                                                                                                                                                                                                                       |
| Cover options                                     | Quick-acting locks to be opened by means of a screwdriver;<br>lamp cover is equipped with a hinge                                                                                                                                                                                                                                                                                                         |
| Assembly / Installation                           |                                                                                                                                                                                                                                                                                                                                                                                                           |
| Cable glands                                      | Connection side:                                                                                                                                                                                                                                                                                                                                                                                          |
| Subo grando                                       | 1 cable gland M25 x 1.5 and 1 stopping plug M25 x 1.5<br>Opposite side:<br>1 stopping plug M25 x 1.5<br>(cable glands enclosed)<br>Entry parts in moulded plastic (8161/8290): M20<br>Metal glands: M20, M25,<br>Metal cable gland earthing via metal adapter plates                                                                                                                                      |
| Connection option                                 | Terminals L1, L2, L3, N, PE, L' (switched phase)<br>2.5 mm <sup>2</sup> fine / single wire                                                                                                                                                                                                                                                                                                                |
| Through wiring                                    | L1 = charging phase, must not be switched<br>Lights available with internal through wiring, 6 wires; Cross-section 2.5 mm <sup>2</sup> for max. 16 A<br>only possible for 36 W                                                                                                                                                                                                                            |
| Battery set                                       |                                                                                                                                                                                                                                                                                                                                                                                                           |
| Version                                           | NiCd battery                                                                                                                                                                                                                                                                                                                                                                                              |
| Operating voltage                                 | 6 V                                                                                                                                                                                                                                                                                                                                                                                                       |
| Capacity                                          | 4 Ah                                                                                                                                                                                                                                                                                                                                                                                                      |
| Replacing the battery set                         | Open the light, the battery can be replaced by means of plugs in the enclosure                                                                                                                                                                                                                                                                                                                            |
| Emergency light electronics                       |                                                                                                                                                                                                                                                                                                                                                                                                           |
| Design                                            | The emergency light electronics is installed in an enclosure together with the electronic ballast                                                                                                                                                                                                                                                                                                         |
| Operating modes                                   | Continuous circuit                                                                                                                                                                                                                                                                                                                                                                                        |
| Interference suppression                          | according to DIN EN 55015                                                                                                                                                                                                                                                                                                                                                                                 |
| Functional test                                   | The functional test lasts one minute and is carried out automatically once a week.<br>Note: The first functional test is carried out 1 hour after putting into operation, that means after<br>having connected the operating voltage to the terminals L1 and N.                                                                                                                                           |
| Light duration test of the<br>emergency lighting  | The continuous function test for the emergency lighting is carried out every six months for a time period of 1 hour. During the test, the battery capacity is checked.<br>Note: The first continuous function test is carried out 24 hours after putting into operation, that means after having connected the operating voltage to the terminals L1 and N.                                               |
| Function indicators                               | LED display<br>After putting into operation and after each connection to the power supply voltage, the LED lights<br>up for 10 seconds (function control of the LED). The display indicates for 10 seconds whether the<br>continuous function test is activated (LED flashes) or deactivated (LED off). Afterwards the display<br>switches to the normal display mode and the following states are shown. |
|                                                   | LED green - Light is OK<br>- Charging current flows                                                                                                                                                                                                                                                                                                                                                       |
|                                                   | LED flashes - Light is OK<br>- Functional test is active                                                                                                                                                                                                                                                                                                                                                  |
|                                                   | LED off - Mains failure<br>- Lamp or battery fault                                                                                                                                                                                                                                                                                                                                                        |
| Battery charge                                    | Intelligent battery management                                                                                                                                                                                                                                                                                                                                                                            |
| Emergency light mode<br>Emergency light service   | In the emergency light mode, only one lamp is used, see table<br>1.5 h for a battery capacity 4 Ah                                                                                                                                                                                                                                                                                                        |
| time<br>Switchover voltage                        | from mains to battery operation for U < 0.74 x $U_{\rm N}$ from battery to mains operation for U > 0.80 x $U_{\rm N}$                                                                                                                                                                                                                                                                                     |
| Lighting power in case of<br>emergency light mode | 18 W: 64 %<br>36 W: 32 %                                                                                                                                                                                                                                                                                                                                                                                  |